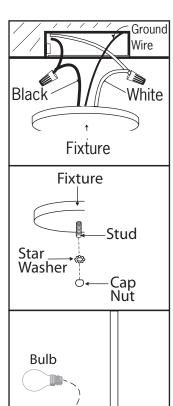

### **SAFETY PRECAUTIONS:**

- TURN OFF ELECTRICAL POWER BEFORE STARTING INSTALLATION OF LIGHT FIXTURE.
- 2. THIS PRODUCT MUST BE INSTALLED IN ACCORDANCE WITH THE APPLICABLE INSTALLATION CODE BY A PERSON FAMILIAR WITH THE CONSTRUCTION AND OPERATION OF THE PRODUCT AND THE HAZARDS INVOLVED.
- 3. CONNECT THE GROUND WIRE (BARE COPPER OR GREEN) FROM YOUR FIXTURE TO THE GROUND WIRE (BARE COPPER OR GREEN) OR GROUND SCREW IN THE ELECTRICAL OUTLET BOX.

an 14 3/4" distance from the ceiling to the top surface of diffuser.

- 4. Connect the ground wire (bare copper or green) from your fixture to the ground wire (bare copper or green) or ground screw in the electrical outlet box. Connect black wire from fixture to black wire in outlet box and connect the white wire from fixture to white wire in outlet box.
- 5. Tuck electrical wires into outlet box and position fixture over studs or nipple on mounting bracket assembly. Secure fixture in place with star washers and cap nuts.
- 6. Install the proper bulb type and wattage (not included).