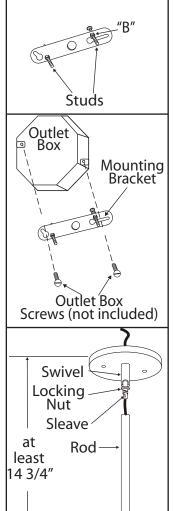

# **INSTALLATION:**

**Fixture** 

- $\mathbb{1}_{\circ}$  Loosen "B". Adjust stud to desired length and lock in place with "B".
- 2. Mount the mounting bracket to outlet box using outlet box screws (not included). Make sure the studs or nipple on the mounting bracket are facing out from the outlet box.
- **3**。Screw lower downrod into the fixture. Install swivel to the rod, ensuring that the sleeve is at the swivel. Tighten the locking nut to secure rod to the fixture.

Note: Remove fixture pan, plate and rods if required (If you wish to change the downrod length) Install the length of rod that is required by threading wire through the rod and securing it to the fixture.